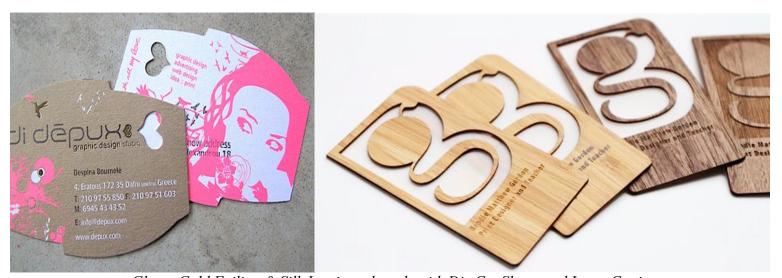

# 5. "DIE CUT" CARDS.

Thick Suede Business Card with Embossing + Debossing, Die Cut, Silver-Gold Foil Stamp and Colored Edges

Custom Die Cut shape combined with Foil Spot UV

120# Dull/ Mate Cover + Die Cuts on both sides

SILK Laminated with Spot Gloss UV Coatings

## & 6. "CUSTOM DIE CUT" CARDS.

24pt Matte Aqueous Coating (30% PCW)

Soft Touch Coating + Foil Gold Stamp

Glossy Gold Foiling & Silk Laminated cards with Die Cut Shape and Laser Cutting