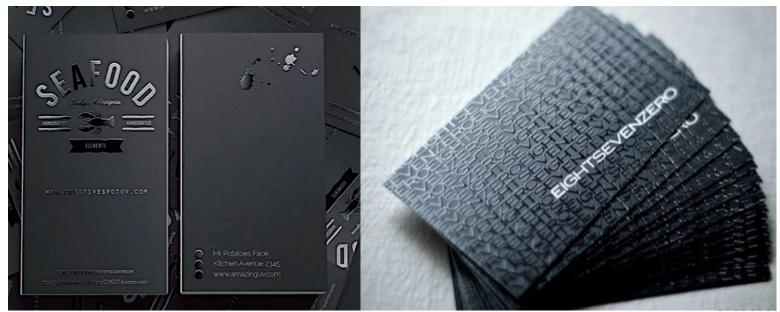

#### 1. "BLACK" CARDS.

120 # Dull/Matte 14P with Foil Stamp#10+Embossing

Onyx Suede Cards with Orange & Silver Foils + Spot UV

Thick Suede-Velvet lamination+Embossing&Gold Foil

Black Paper with Matte Gold Foiling and Press Debossing

Opaque white PET stock transparency Black Paper stock 14pt with black foiling