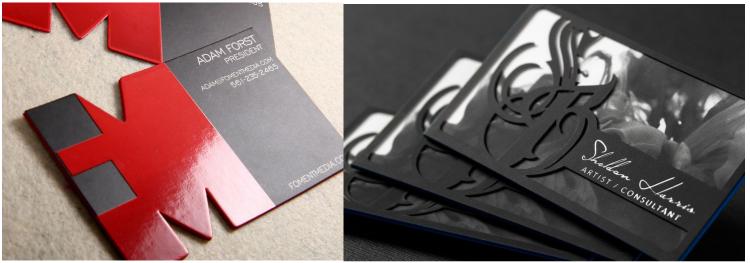

# 5. "DIE CUT" CARDS.

Thick Suede Business Card with Embossing + Debossing, Die Cut, Silver-Gold Foil Stamp and Colored Edges

Custom Die Cut shape combined with Foil Spot UV

120# Dull/ Mate Cover + Die Cuts on both sides