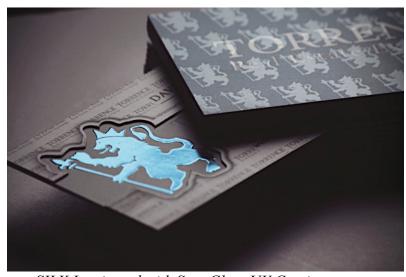

## 3. "GOLDEN" CARDS.

Silk lamination 24Pt with Spot UV Business Cards (Blind Press embossing and a Hole punch)

18pt C2S Stock with Soft Touch Coating

Foil business cards with Metallic finished

Opalescent Silver Pet 6-7mil/ (reflection will be dull)