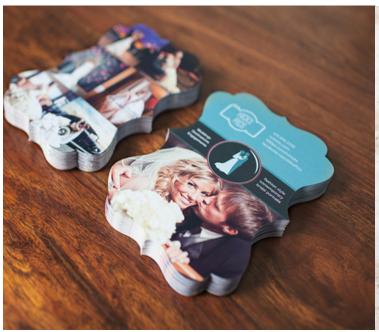

# 5. "DIE CUT" CARDS.

Thick Suede Business Card with Embossing + Debossing, Die Cut, Silver-Gold Foil Stamp and Colored Edges

Custom Die Cut shape combined with Foil Spot UV

120# Dull/ Mate Cover + Die Cuts on both sides

SILK Laminated with Spot Gloss UV Coatings