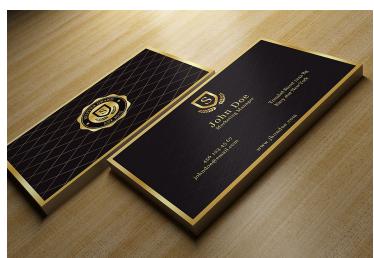

## 3. "GOLDEN" CARDS.

Silk lamination 24Pt with Spot UV Business Cards (Blind Press embossing and a Hole punch)

18pt C2S Stock with Soft Touch Coating

Foil business cards with Metallic finished

Opalescent Silver Pet 6-7mil/ (reflection will be dull)