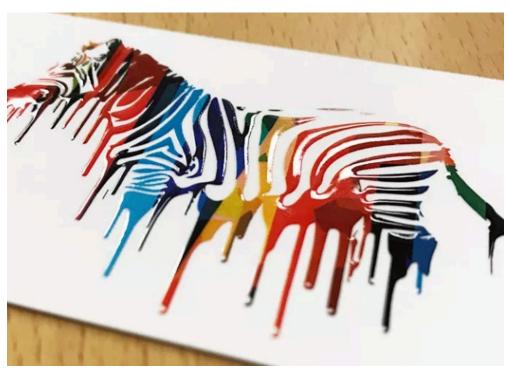

**4.** "COLORFUL or Complex" CARDS.

Thick Suede Business Card with Embossing, Die Cut, Silver Foil and Red Colored Edges.

120 # Dull/ Matte24P Cover with Raised Spot UV

Soft Touch Coating + 2 rounded corners of 25" (one on the right superior corner and other in the left inferior side)