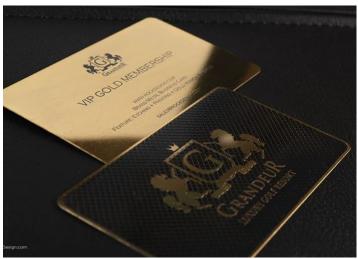

## 3. "GOLDEN" CARDS.

Silk lamination 24Pt with Spot UV Business Cards (Blind Press embossing and a Hole punch)

18pt C2S Stock with Soft Touch Coating

Foil business cards with Metallic finished

Opalescent Silver Pet 6-7mil/ (reflection will be dull)