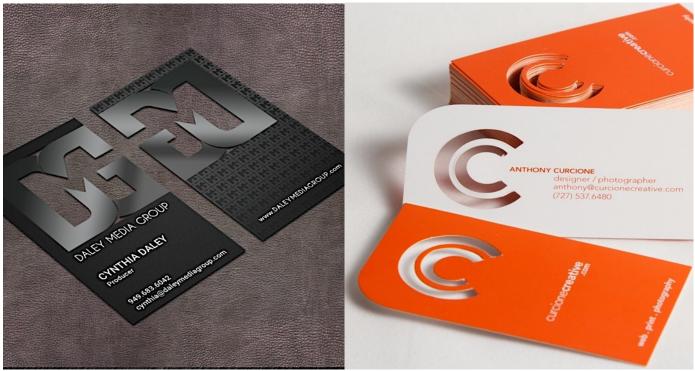

#### 2. "WHITE/ Silver" CARDS.

Ultra thick suede business cards with Copper Foil + Ink Press Embossing, Spot UV and Copper Colored Edges (Three-dimensional cards adding design options such as Color Edging and Embossing + Debossing)

Embossed & Debossed Business Cards with Sumo Nouveau, 16 PT & 32PT Variations of thickness