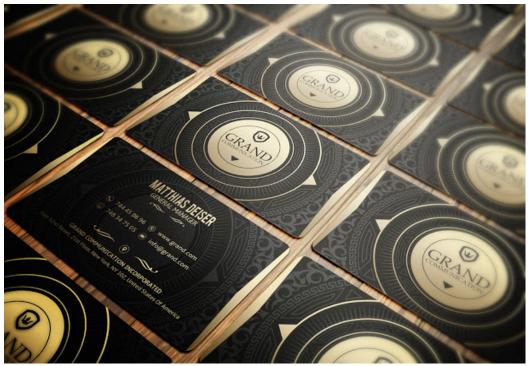

#### 2. "WHITE/ Silver" CARDS.

Ultra thick suede business cards with Copper Foil + Ink Press Embossing, Spot UV and Copper Colored Edges (Three-dimensional cards adding design options such as Color Edging and Embossing + Debossing)