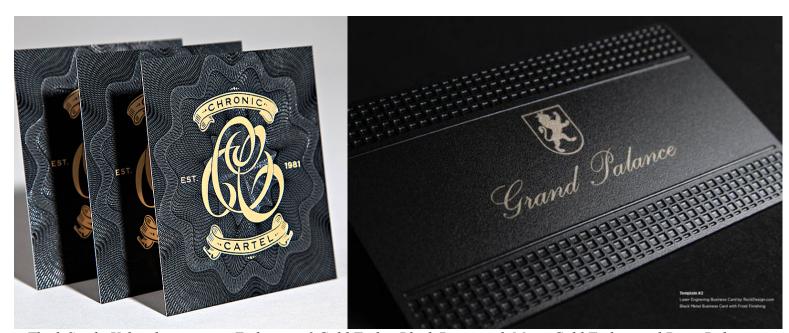

## 3. "GOLDEN" CARDS.

Silk lamination 24Pt with Spot UV Business Cards (Blind Press embossing and a Hole punch)

18pt C2S Stock with Soft Touch Coating

Foil business cards with Metallic finished

Opalescent Silver Pet 6-7mil/ (reflection will be dull)