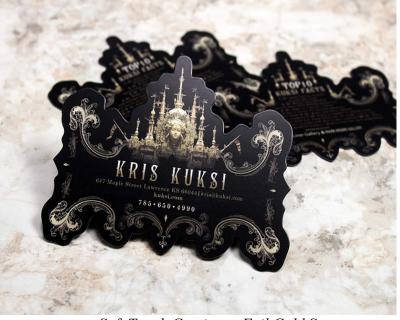

## & 6. "CUSTOM DIE CUT" CARDS.

24pt Matte Aqueous Coating (30% PCW)

Soft Touch Coating + Foil Gold Stamp

Glossy Gold Foiling & Silk Laminated cards with Die Cut Shape and Laser Cutting