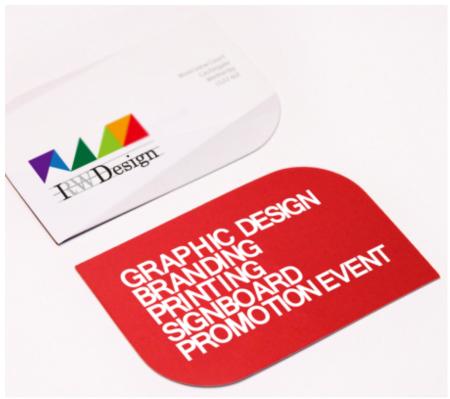

**4.** "COLORFUL or Complex" CARDS.

Thick Suede Business Card with Embossing, Die Cut, Silver Foil and Red Colored Edges.

120 # Dull/ Matte24P Cover with Raised Spot UV

Soft Touch Coating + 2 rounded corners of 25" (one on the right superior corner and other in the left inferior side)